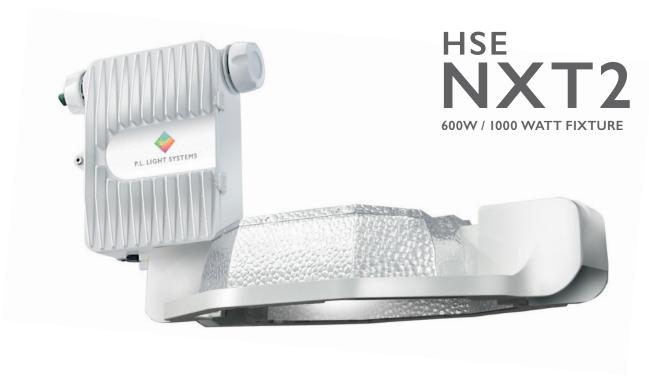

## A REVOLUTIONARY FIXTURE

PL Light Systems is proud to introduce the HSE NXT2, the pinnacle of 1000W horticultural fixture design. The HSE NXT2 takes into account not only the most advanced electronic driver, but utilizes a brand new cast aluminum body. The HSE NXT2 is designed for years of maintenance free operation and no detail has been overlooked.

## **KEY FEATURES & BENEFITS INCLUDE:**

- · High efficiency electronic ballast
- Built in heat fins to reduce operating temperature by 6%
- Hinged ballast compartment for easy access
- New breathable membrane allows for cooler operation
- Single part casting with slide lock sockets to make lamping and re-lamping quick and easy
- Compatible with Alpha, Beta and Asymmetric reflectors to suit your lighting requirements