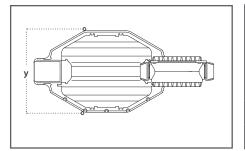

| DIMENSIONS |                      |                      |  |  |  |  |
|------------|----------------------|----------------------|--|--|--|--|
|            | Alpha / Beta         | Asymmetric           |  |  |  |  |
| Length     | 21.00 in. (53.0cm)   | 22.75 in. (57.79 cm) |  |  |  |  |
| Width      | 10.25 in. (26.0 cm)  | 14.00 in. (35.56 cm) |  |  |  |  |
| Height     | 12.00 in. (26.00 cm) | 15.50 in. (34.29 cm) |  |  |  |  |
| Weight     | 7.7 lb. (3.50 kg)    | 9.0 lb. (4.08 kg)    |  |  |  |  |