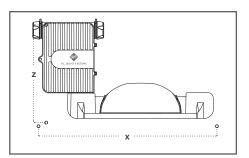

| DIMENSIONS |                      |                      |  |  |  |  |
|------------|----------------------|----------------------|--|--|--|--|
|            | Alpha / Beta         | Asymmetric           |  |  |  |  |
| Length     | 21.00 in. (53.0cm)   | 22.75 in. (57.79 cm) |  |  |  |  |
| Width      | 10.25 in. (26.0 cm)  | 14.00 in. (35.56 cm) |  |  |  |  |
| Height     | 12.00 in. (26.00 cm) | 15.50 in. (34.29 cm) |  |  |  |  |
| Weight     | 7.7 lb. (3.50 kg)    | 9.0 lb. (4.08 kg)    |  |  |  |  |