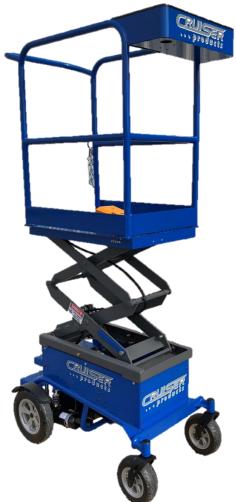

### SCISSOR SERIES

Adjustable-height platform for safe, easy access to elevated work areas Compact, versatile design fits through doors and walkways

Suitable for various surfaces from concrete floors to mezzanine levels Responsive electronic controls for a smooth, intuitive operator experience Ultra-quiet, environmentally-friendly rechargeable battery system

Auto-engaging electromagnetic braking system for sure stopping Safety features include full cage, safety pedal, and emergency stop Engineered to distribute weight and prevent tipping

#### DIMENSIONS (Model CP2672)

Collapsed 50"L x 26"W x 71"H Full height 50"L x 26"W x 111"H Operator platform 32"L x 23"W Platform height range 32"H to 72"H

Intuitive controls

Safety pedal

Swivel front wheels