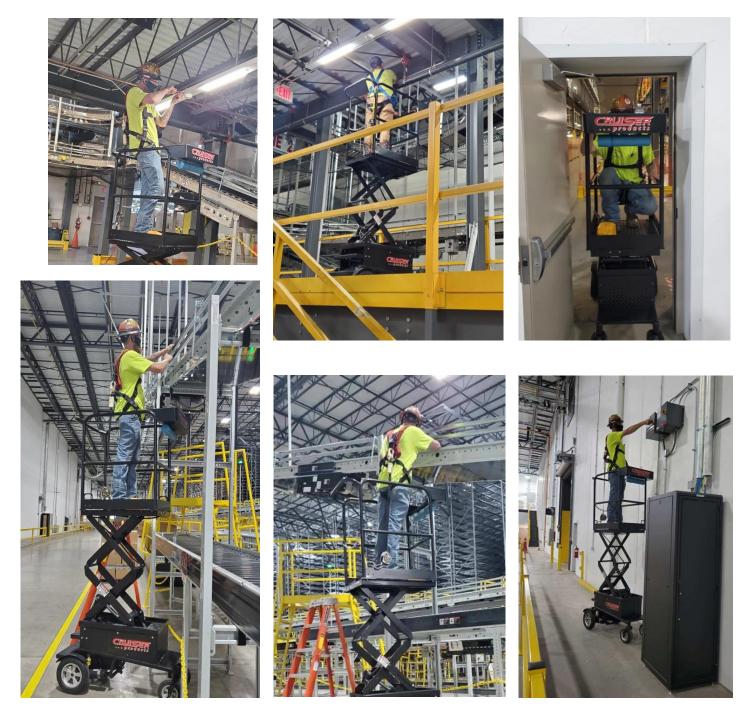

# **MOBILE PLATFORM PRODUCTS**

Replacing ladders in facilities everywhere

### SCISSOR SERIES

Adjustable-height platform for safe, easy access to elevated work areas Compact, versatile design fits through doors and walkways

Suitable for various surfaces from concrete floors to mezzanine levels Responsive electronic controls for a smooth, intuitive operator experience Ultra-quiet, environmentally-friendly rechargeable battery system