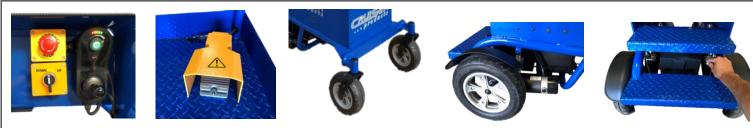

Auto-engaging electromagnetic braking system for sure stopping Safety features include full cage, safety pedal, and emergency stop Engineered to distribute weight and prevent tipping

#### DIMENSIONS (Model CP2672)

Collapsed 50"L x 26"W x 71"H Full height 50"L x 26"W x 111"H Operator platform 32"L x 23"W Platform height range 32"H to 72"H

Intuitive controls

Safety pedal

Swivel front wheels

Dual drive wheels

Freewheel setting

Meets or exceeds all relevant OSHA standards ISO 16368:2010 ANSI/SAIA A92 standards for a mobile elevating work platform (MEWP)