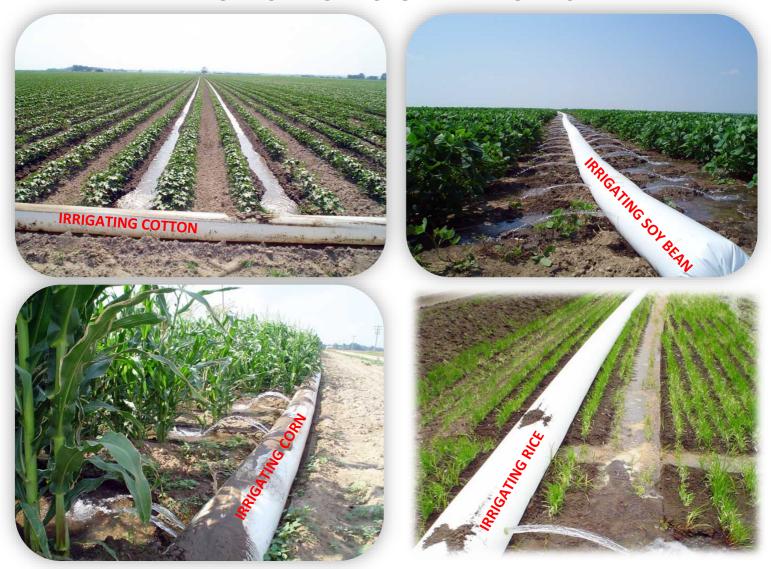

USGR offers our outstanding economical farm irrigation system for agricultural field irrigation which is also ideal for large open field nursery irrigation.

- Excellent low price field poly pipe irrigation.
- Used as flexible poly pipe and gates and valves so ditch cutting not necessary in level agricultural irrigation and most field nursery irrigation systems.
- Agricultural irrigation system reduces labor because it is so easy to install.
- Our agricultural irrigation system reduces water costs. No evaporation.
- Great for CORN, COTTON, RICE, SOYBEANS, SORGHUM, SUGACANE, WHEAT, BARLEY, VINES & MORE.
- Widely use for field nursery irrigation.

Poly-Pipe flexible field pipe is primarily designed for use with typically level grade farming. It will not transfer water over hills or upgrades / up hills. Most standard headlands are level or have a slight or small downgrade and are perfect for Poly-Pipe.