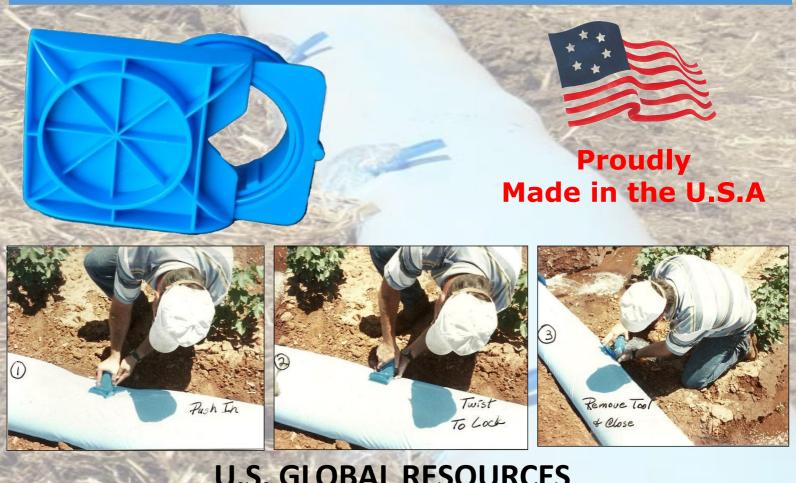

# **BLUE GATE IRRIGATION GATE VALVE**

When irrigation is the way to go, our Blue Gate Irrigation Gate Valve is the choice to make. This fully adjustable irrigation gate valve delivers up to 80 G.P.M and is one of the most economical and user friendly irrigation gate valves on the market today.

The Blue Gate Irrigation Gave Valves are made of guality Polyethylene construction making them lightweight but extremely durable. Also available are installation tools or Gate Punchers making the gate easy to install and cutting labor costs. Irrigation gates are fully adjustable for precise water metering and eliminate the need for syphon pipes. They are also reusable and weather and sunlight resistant. Open, closed or anywhere in between you are guaranteed on one thing, the Blue Gate Irrigation Gate Valve will work! Look for the unmistakable "blue" color. You will not find a better irrigation gate for you money.