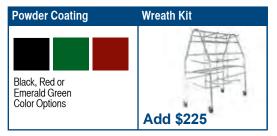

## **OPTIONS**

## SPECIFICATIONS

Construction: Galvanized steel, 4 swivel-locking casters Capacity: (47) 10-inch hanging baskets Dimensions: 76"w x 34"d x 78"h

**BASKET HANGERS** 

No tools required for assembly!

\$755 as shown with optional wreath kit