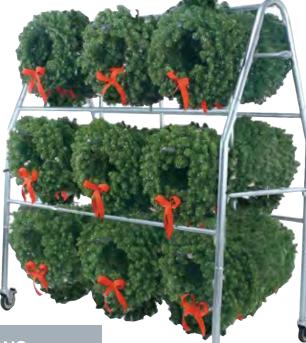

## NARROW BASKET HANGER

ΓER

## 4000

Respond quickly to inclement weather or move product indoors for safe keeping with our 4000 Narrow Basket Hanger display. Designed for mobility, this unit comes standard with casters and rolls easily through a 36-inch door frame.

## SPECIFICATIONS

Construction: Galvanized steel, 4 swivel-locking casters Capacity: (47) 10-inch hanging baskets Dimensions: 76"w x 34"d x 78"h

**BASKET HANGERS** 

No tools required for assembly!

\$755 as shown with optional wreath kit