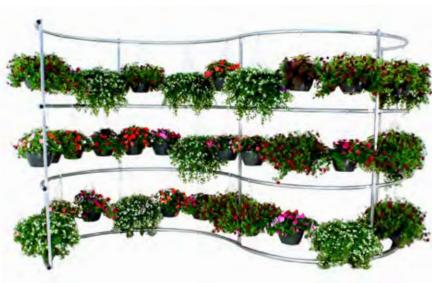

## **BASKET WAVE**

#### 3000

Caution: curves ahead! Enhance your garden center's flow with the new basket wave. This high capacity display provides an elegant way to showcase your hanging baskets in an easy-to-shop wall of color. Start with the 12-foot base unit and easily add 6-foot sections to create an endless sweep of color.

| Basket Wave |                     |            |                        |  |
|-------------|---------------------|------------|------------------------|--|
| Part #      | Size                | Unit Price | Additional 6' Sections |  |
| 3000        | 150"w x 79"d x 78"h | \$675      | \$325 ea               |  |