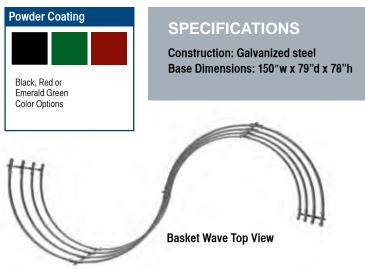

## **BASKET WAVE**

#### 3000

Caution: curves ahead! Enhance your garden center's flow with the new basket wave. This high capacity display provides an elegant way to showcase your hanging baskets in an easy-to-shop wall of color. Start with the 12-foot base unit and easily add 6-foot sections to create an endless sweep of color.

| Basket Wave |                     |            |                        |  |
|-------------|---------------------|------------|------------------------|--|
| Part #      | Size                | Unit Price | Additional 6' Sections |  |
| 3000        | 150"w x 79"d x 78"h | \$675      | \$325 ea               |  |

Splitting connected runs may require additional components. Call for more information. Prices may be subject to change without notice.