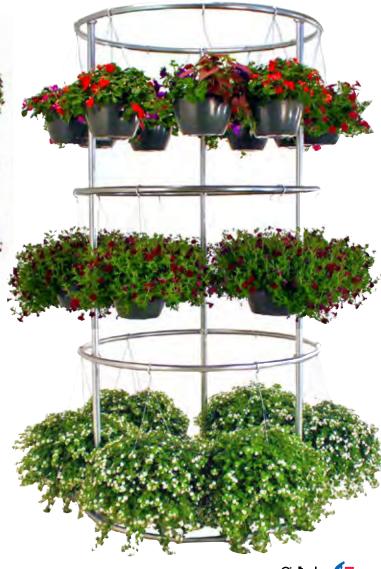

# BASKET TOWER

### 3000

This fun way to showcase your hanging baskets and other hanging merchandise, such as wind chimes and bird houses/feeders, is sure to be on your wish list for spring sales. Think vertical merchandising that can be shopped from any side. Imagine a tower of hanging baskets or a whorl of wind chimes!

| Basket Tower |                    |            |  |
|--------------|--------------------|------------|--|
| Part #       | Size               | Unit Price |  |
| 3000         | 46"w x 46"d x 90"h | \$410      |  |

### **SPECIFICATIONS**

Construction: Galvanized steel Base Dimensions: 46"w x 46"d x 90"h